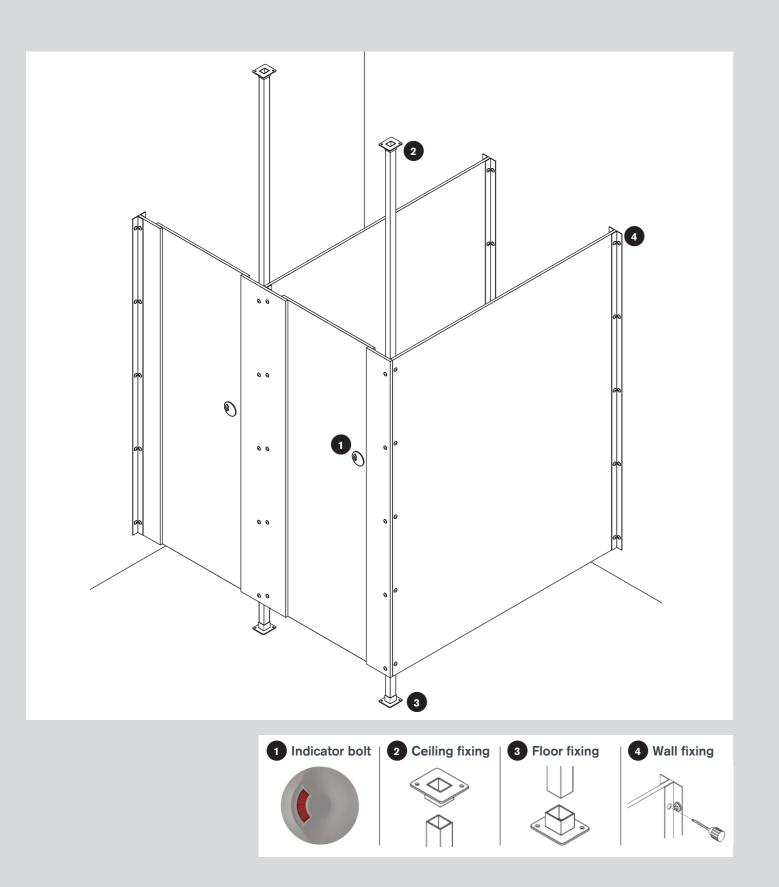

### Floor to ceiling posts

Satin anodised aluminium floor to ceiling posts with satin anodised aluminium effect floor fixings.

### Cubicle hardware

Indicator bolt Satin anodised effect powder coated zinc easy grip sliding bolt with emergency release facility and concealed fixings. Hinge Satin anodised aluminium effect antifinger trap hinge. Pedestal Rigid satin anodised aluminium floor to ceiling posts are fixed to the floor with security pan head screws. Fixings Partition to wall: Satin anodised aluminium angle. Pilaster to partition: Satin anodised aluminium floor to ceiling post with aluminium angles. Pilaster to wall: Satin anodised aluminium angle. Cubicle fixings: M6 pin torx security heads barrel bolts to pilasters and end panels. Please note: All fittings provided are security fixings to suit the environment.